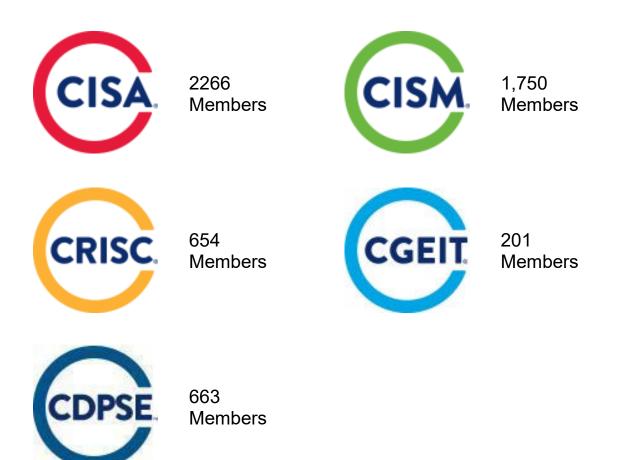

# **GWDC Membership**

Of the nearly 4,700 members, over 75% are credentialed in one or more of ISACA's top credentials (as of August 2024).

Our 4,700 members come from a diverse background of professions focused on the IT audit, risk, governance, and cybersecurity fields. While a majority of GWDC members are practitioners, over a third are in either a managing or decision-making position with budget authority.