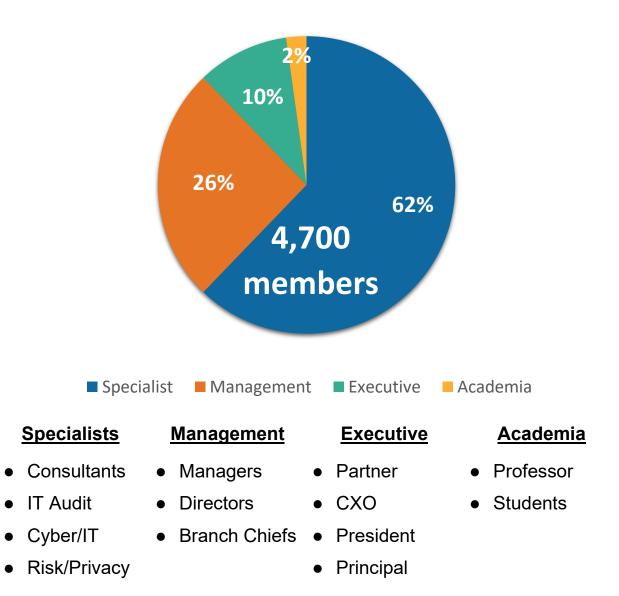

# **GWDC Membership**

Of the nearly 4,700 members, over 75% are credentialed in one or more of ISACA's top credentials (as of August 2024).

Our 4,700 members come from a diverse background of professions focused on the IT audit, risk, governance, and cybersecurity fields. While a majority of GWDC members are practitioners, over a third are in either a managing or decision-making position with budget authority.