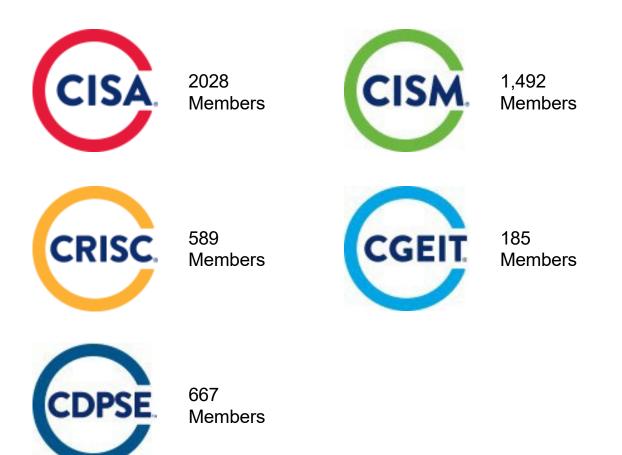

# **GWDC Membership**

Of the nearly 4,300 members, over 75% are credentialed in one or more of ISACA's top credentials (as of July 2023)

The ISACA GWDC Chapter has 4,300 members that come from a diverse background of professions focused on the IT audit, risk, governance, and cybersecurity fields. While a majority of GWDC members are practitioners, over a third are in either a managing or decision-making position with budget authority.