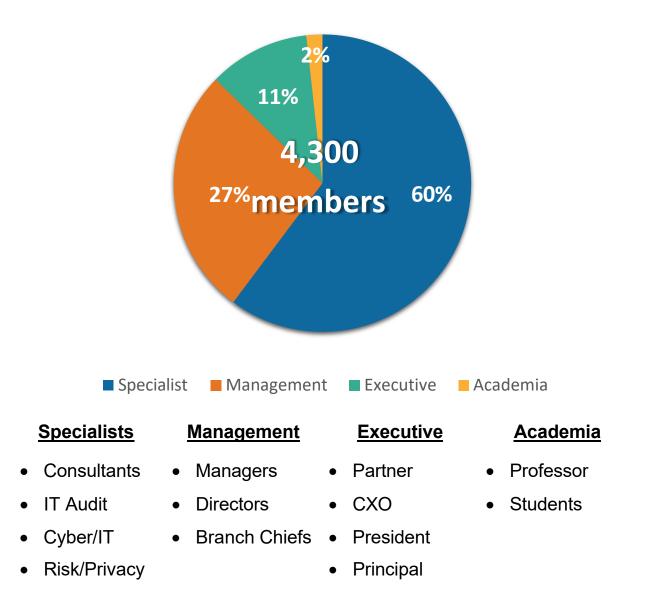

# **GWDC Membership**

Of the nearly 4,300 members, over 75% are credentialed in one or more of ISACA's top credentials (as of July 2023)

The ISACA GWDC Chapter has 4,300 members that come from a diverse background of professions focused on the IT audit, risk, governance, and cybersecurity fields. While a majority of GWDC members are practitioners, over a third are in either a managing or decision-making position with budget authority.